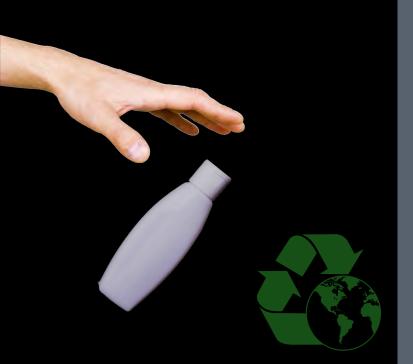

# Recycled Resin Packaging is now available.

Choose your Packaging. Choose your Resin Mix.

PB Packaging provides you with the opportunity to include a range of recycled resin mixes in your packaging without compromising on appearance or quality.

Helping you take a step on your sustainability journey.